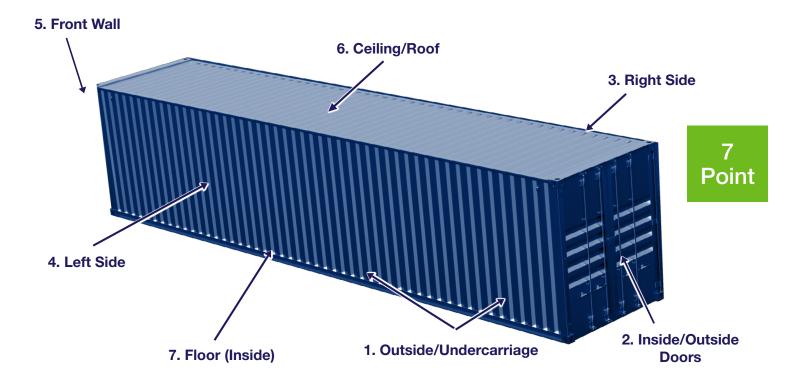

## 7-Point Container Inspection



Intended for intermediate compliance programs



## Supply Chain Security in a New Business Environment



| Printed name of person who conducted security inspection upon arrival:  |      |            | Signature:   |
|-------------------------------------------------------------------------|------|------------|--------------|
| Inspection was completed: Date                                          | Time | Signature: |              |
| Printed name of the person who conducted follow up security inspection: |      |            | _ Signature: |
| Seal number(s) that was on container when it arrived at this facility:  |      |            |              |
| Seal number(s) that was on container when it departed this facility:    |      |            |              |
| Printed name of person who affixed seal(s):