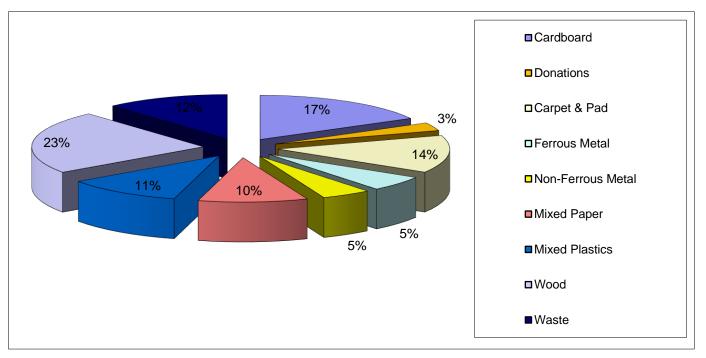

## **PPAI 2024 Commodity Report with Donations**

| Commodity               | Weight     | Percentage |
|-------------------------|------------|------------|
| Cardboard               | 23,010.24  | 17%        |
| Donations               | 4,000.00   | 3%         |
| Carpet & Pad            | 18,434.34  | 14%        |
| Ferrous Metal           | 7,452.18   | 6%         |
| Non-Ferrous Metal       | 6,275.52   | 5%         |
| Mixed Paper             | 13,858.44  | 10%        |
| Mixed Plastics          | 14,904.36  | 11%        |
| Wood                    | 31,116.12  | 23%        |
| Waste                   | 15,688.80  | 12%        |
| Total pounds recycled   | 119,051.20 | 88%        |
| Total pounds waste      | 15,688.80  | 12%        |
| Total Recycle and waste | 134,740.00 | 100%       |
| RECYCLED PERCENTAGE     | 88%        |            |
| WASTE PERCENTAGE        | 12%        |            |